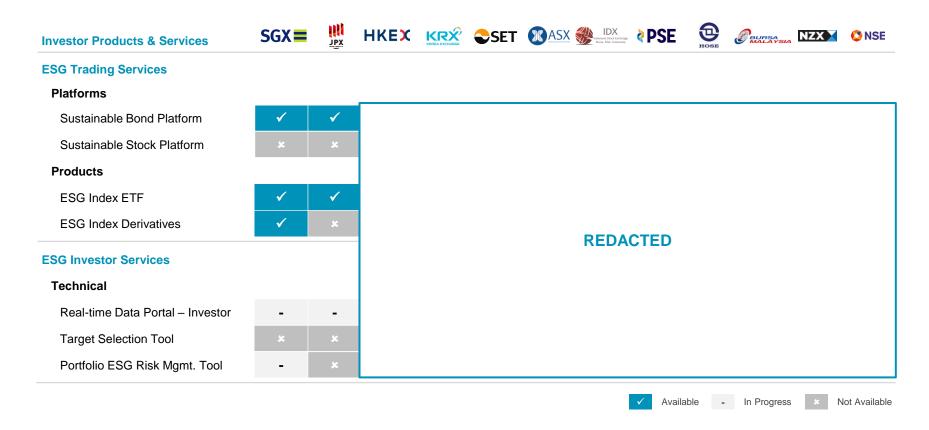

## **INVESTOR SERVICES (3/4) – APAC EXCHANGES**

On the investor side, only some APAC developed exchanges currently provide ETF products based on ESG indices, with key gaps in all other products and services

#### **ESG Investor Products & Services**

APAC Exchanges Coverage, Illustrative