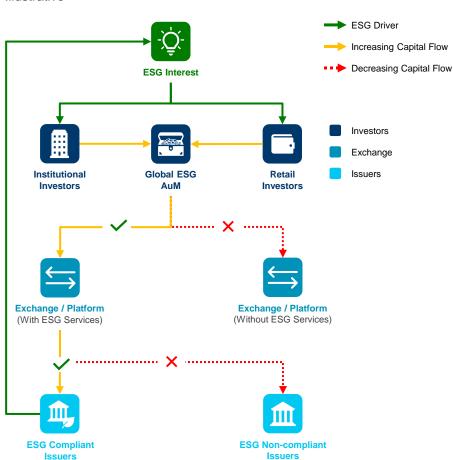

#### **COMPLY OR DIE**

With investors increasingly scrutinising the ESG data / standards of exchanges, investment platforms, and corporates, non-compliant players are likely to be left behind

#### **ESG Investment Cycle**

Illustrative

#### **ESG Investment Cycle**

Value Chain

Source: Quinlan & Associates analysis