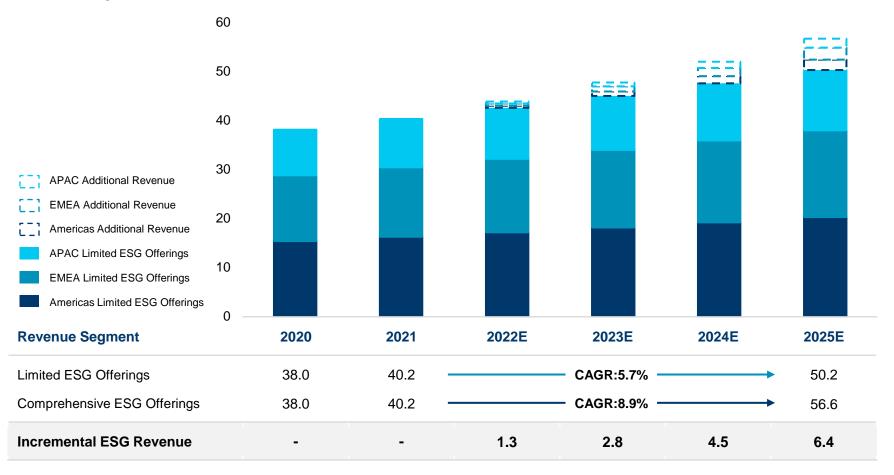

| 409   | 2.4%  |
| Index              | 206   | 223   | 324   | 25.4% |
| Analytics          | 118   | 158   | 175   | 21.8% |
| Market Tech.       | 270   | 338   | 357   | 15.0% |
| Total Revenue      | 2,526 | 2,535 | 2,903 | 7.2%  |

Growth Highlight

<sup>\*</sup>Nasdag offers ESG consulting services for issuers and ESG Data Portal (ESG-related data and analytics of 600+ companies for both institutional and retail investor usage) Source: Annual reports, Nasdaq, Quinlan & Associates analysis

# **QUINLAN**&ASSOCIATES

## **ESG REVENUE POTENTIAL**

We estimate that an additional ~USD 6.4 billion p.a. in revenues could be generated by securities exchanges worldwide by 2025 via ESG product and service offerings

#### **ESG** Revenue Potential

Global Exchanges, 2020-2025E, USD billion



Source: Quinlan & Associates estimates



# **SECTION 3** HOW WE CAN HELP



strategy and business case

#### SUGGESTED PROJECT APPROACH

We propose a four-phase structure for exchanges, covering (1) Market Evaluation, (2) Competitive Analysis, (3) Product Prioritisation, and (4) Product Development

#### **Proposed Approach**

in the ESG landscape

Four Phases



Source: Quinlan & Associates analysis

products & services

gaps against competitors



#### **DISCLAIMER**

Copyright © 2022 Quinlan & Associates.

All rights reserved. This report may not be distributed, in whole or in part, without the express written consent of Quinlan & Associates. Quinlan & Associates accepts no liability whatsoever for the actions of third parties in this respect.

The information and opinions in this re