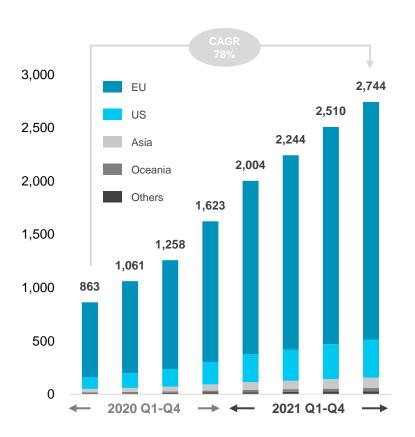

## **ESG INVESMENT TRENDS (1/2) – GLOBAL**

Heightened interest in ESG is being reflected by strong growth in sustainable investment and issuance volumes in recent years

#### **Growth in Assets of Sustainable Funds**

2020 - 21, USD billion