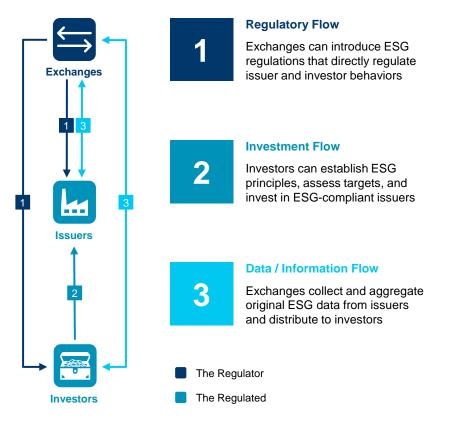

## **EXCHANGES (2/2) – CONNECTING THE DOTS**

As a centralised portal connecting regulators, issuers, and investors, we believe securities exchanges can play a major role in addressing many of these challenges

#### **Exchanges Value Chain**

Exchanges