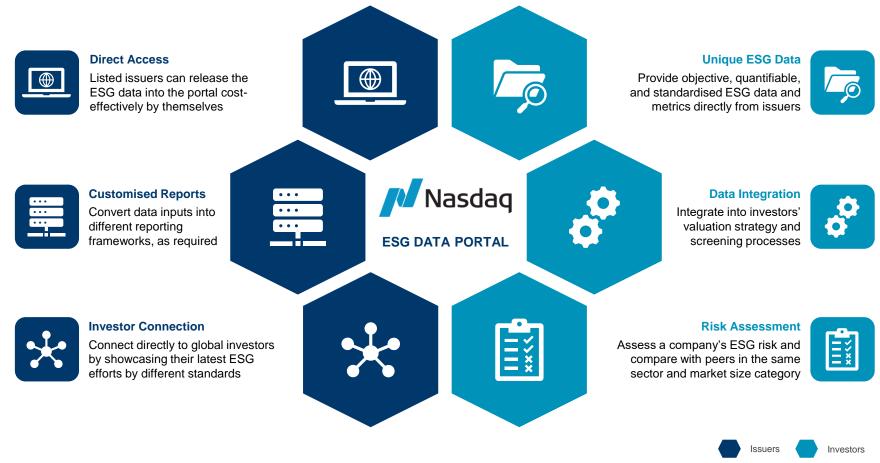

## **ISSUER & INVESTOR SERVICES – CASE STUDY**

Nasdaq developed a comprehensive real-time ESG data portal for issuers and investors to upload, download, and process data, as well as connect with others via the network

#### **ESG Data Portal**

Nasdag

Source: Nasdag, Quinlan & Associates analysis