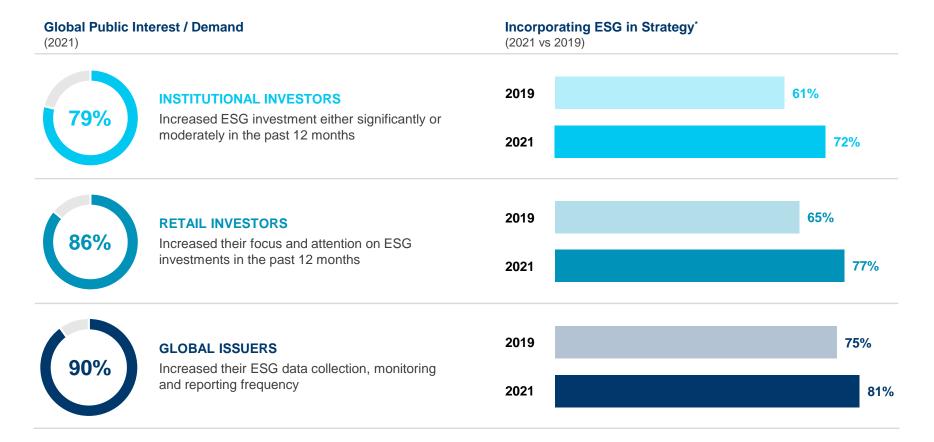

## **GROWTH DRIVERS (1/3) – PUBLIC INTEREST**

Global public interest in ESG continues to rise among both issuers and investors, with a growing number of companies making ESG integration a core strategic priority

#### **Growth Drivers**

By Key Stakeholders