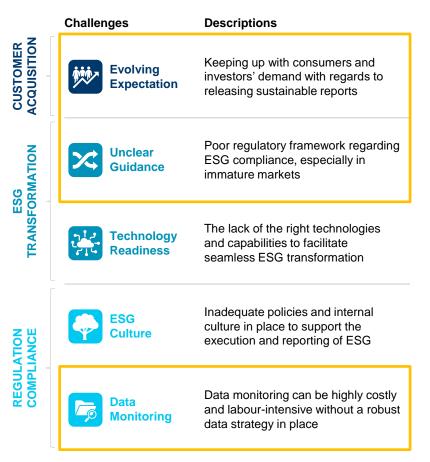

## **CHALLENGES IN ESG MARKETS (1/2) – OVERVIEW**

Notwithstanding global interest in ESG, corporates and investors are facing various challenges with respect to ESG compliance, many of which can be solved by exchanges

#### **Investors' Perspective**

**ESG Outlook** 

| Selecting data providers is difficult since metrics, calculations and price proposition vary per provider  Target Identification  Target Identification  Salecting data providers is difficult since metrics, calculations and price proposition vary per provider  53% of investors claim that a major challenge is the lack of transparency and recorded data  Identifying, prioritising and assigning weightings to ESG assessment criteria could be arduous  Company Comparison  Data varies across countries, adding complexity in comparing companies' ESG-compliance  Portfolio Construction  It remains time-consuming to build a sustainable portfolio tailored to constite ESG requirements                                                                                                                                                                                                                                                                                                                                                                                                                                                                                                                                                                                                                                                                                                                                                                                                                                                                                                                                                                                                                                                                                                                                                                                                                                                                                                                                                                                                                          |                        | Challenges | Descriptions                          |
|--------------------------------------------------------------------------------------------------------------------------------------------------------------------------------------------------------------------------------------------------------------------------------------------------------------------------------------------------------------------------------------------------------------------------------------------------------------------------------------------------------------------------------------------------------------------------------------------------------------------------------------------------------------------------------------------------------------------------------------------------------------------------------------------------------------------------------------------------------------------------------------------------------------------------------------------------------------------------------------------------------------------------------------------------------------------------------------------------------------------------------------------------------------------------------------------------------------------------------------------------------------------------------------------------------------------------------------------------------------------------------------------------------------------------------------------------------------------------------------------------------------------------------------------------------------------------------------------------------------------------------------------------------------------------------------------------------------------------------------------------------------------------------------------------------------------------------------------------------------------------------------------------------------------------------------------------------------------------------------------------------------------------------------------------------------------------------------------------------------------------------|------------------------|------------|---------------------------------------|
| Assessment Criteria  Company Comparison  Company Comparison  Comparison  Company Comparison  Compariso | TMENT<br>ARCH          |            | since metrics, calculations and price |
| Assessment Criteria weightings to ESG assessment criteria could be arduous  Company Comparison  Data varies across countries, adding complexity in comparing companies' ESG-compliance  It remains time-consuming to build a sustainable portfolio tailored to                                                                                                                                                                                                                                                                                                                                                                                                                                                                                                                                                                                                                                                                                                                                                                                                                                                                                                                                                                                                                                                                                                                                                                                                                                                                                                                                                                                                                                                                                                                                                                                                                                                                                                                                                                                                                                                                 | INVEST                 |            | challenge is the lack of transparency |
| Portfolio It remains time-consuming to build a sustainable portfolio tailored to                                                                                                                                                                                                                                                                                                                                                                                                                                                                                                                                                                                                                                                                                                                                                                                                                                                                                                                                                                                                                                                                                                                                                                                                                                                                                                                                                                                                                                                                                                                                                                                                                                                                                                                                                                                                                                                                                                                                                                                                                                               |                        |            | weightings to ESG assessment          |
| Portfolio It remains time-consuming to build a sustainable portfolio tailored to                                                                                                                                                                                                                                                                                                                                                                                                                                                                                                                                                                                                                                                                                                                                                                                                                                                                                                                                                                                                                                                                                                                                                                                                                                                                                                                                                                                                                                                                                                                                                                                                                                                                                                                                                                                                                                                                                                                                                                                                                                               | INVESTMENT<br>DECISION |            | complexity in comparing companies     |
| specific ESG requirements                                                                                                                                                                                                                                                                                                                                                                                                                                                                                                                                                                                                                                                                                                                                                                                                                                                                                                                                                                                                                                                                                                                                                                                                                                                                                                                                                                                                                                                                                                                                                                                                                                                                                                                                                                                                                                                                                                                                                                                                                                                                                                      |                        |            | •                                     |