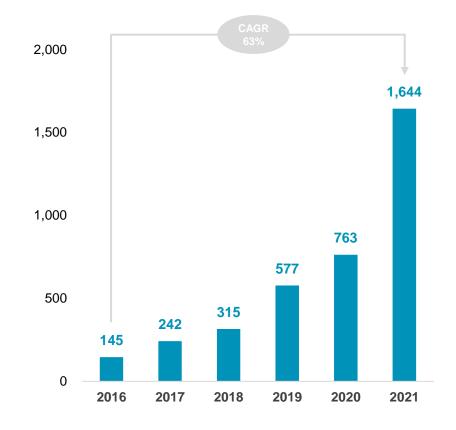

## **ESG INVESMENT TRENDS (1/2) – GLOBAL**

Heightened interest in ESG is being reflected by strong growth in sustainable investment and issuance volumes in recent years

#### **Growth in Sustainable Debt Issuance**

2016 - 21, USD billion