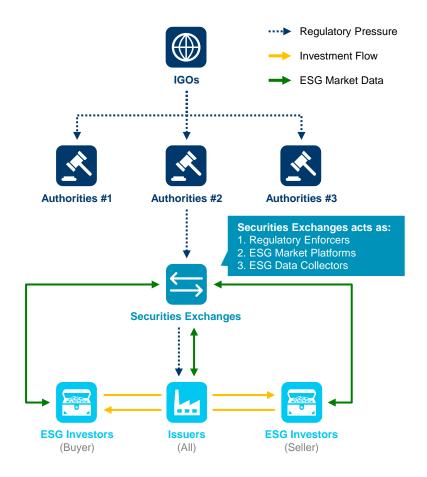

## **EXCHANGES (1/2) – KEY STAKEHOLDERS**

Securities exchanges play a critical role as a: (1) regulatory enforcement body; (2) ESG market trading platform; and (3) ESG data collector for both issuers and investors

#### **Key Stakeholders**

**ESG Investment Activities** 

#### Intergovernmental Organisations ("IGOs")

IGOs set ESG goals and launch global-level guidelines for key market participants

#### **Regional / Local Authorities**

Regional authorities establish and execute regulations according to global standards

#### **Securities Exchanges**

Securities exchanges set and enforce ESG standards in collaboration with regulators

#### Investors (e.g. Institutional / Retail)

Investors make decisions and inject capital into ESG-compliant industries / companies

#### **Issuers (e.g., Industries / Corporates)**

Industries and firms integrate ESG in their decisionmaking processes to be compliant

Regulatory Bodies Market Facilitator

Market Participants