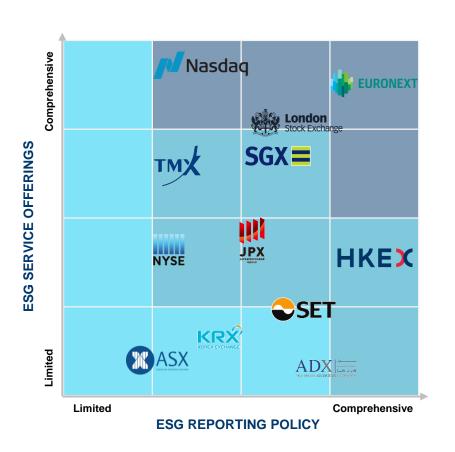

#### **ESG PRACTICE LANDSCAPE**

Exchanges across the globe are at different stages of maturity with respect to their ESG product and service offerings, as well as reporting policies

#### **ESG Maturity**

Illustrative Sample

#### **ESG Disclosure Rate**

2020, %

|               | Exchanges<br>(By Disclosure %)             | Companies<br>(# Count) | Market Cap<br>(USD Bn) | Disclosure<br>(%, 2020) |
|---------------|--------------------------------------------|------------------------|------------------------|-------------------------|
|               | <b>EURONEXT</b>                            | 2,000                  | 6,400                  |                         |
| EMEA          | London<br>Stock Exchange                   | 2,010                  | 3,800                  |                         |
|               | ADX J. | 86                     | 490                    |                         |
| RICA          | Nasdaq                                     | 3,550                  | 19,400                 |                         |
| NORTH AMERICA | NYSE                                       | 2,430                  | 27,700                 |                         |
| NORT          | тмх                                        | 1,640                  | 2,600                  |                         |
|               | HKEX                                       | 2,200                  | 6,000                  |                         |
|               | JPX<br>Decigion                            | 3,825                  | 6,100                  | *                       |
| ٥             | SGX=                                       | 780                    | 660                    | *                       |
| APAC          | KRX<br>KDREA EXCHANGE                      | 2,270                  | 2,270                  | *                       |
|               | SET                                        | 750                    | 680                    | *                       |
|               | <b>ASX</b>                                 | 2,310                  | 1,880                  | *                       |
|               | 91 – 100%                                  | 81 – 90%               | 71 – 80%               | Below 70%               |

<sup>\*</sup>Top 100 companies only, no exchange-level full disclosures Source: Exchanges disclosures, Government disclosures, KPMG, Bloomberg, Quinlan & Associates analysis