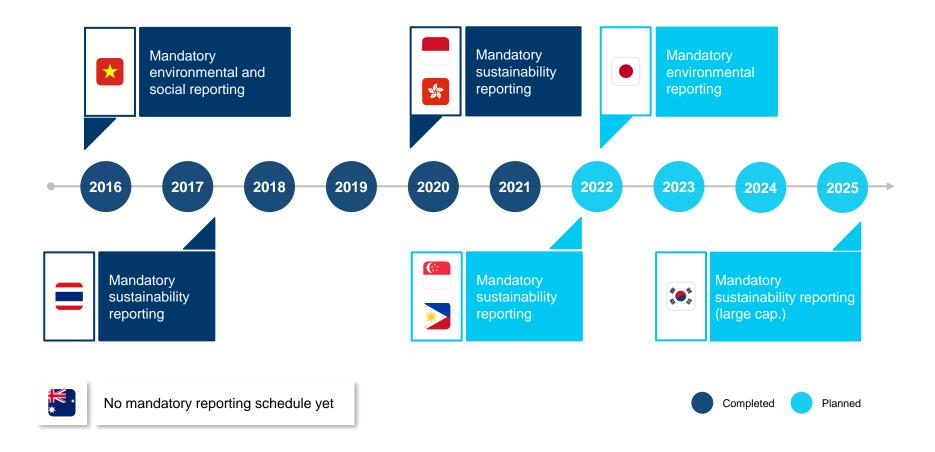

## **GROWTH DRIVERS (3/3) – POLICY EVOLVEMENT**

The majority of APAC regulators have also announced plans to mandate ESG reporting for listed issuers based on different frameworks

## **ESG Mandatory Disclosure Regulations**

**APAC** 