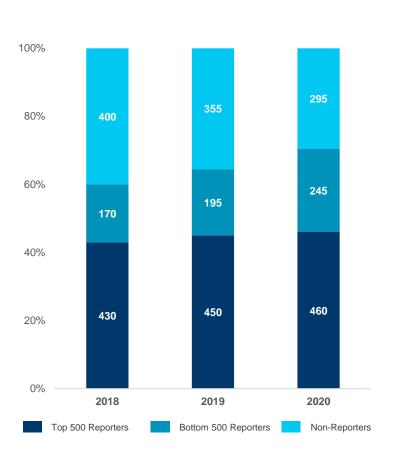

## **GROWTH DRIVERS (2/3) – ISSUER DISCLOSURE**

There is a clear trend of issuers being more willing to disclose and report ESG data in order to satisfy relevant ESG standards (and, by extension, attract capital / liquidity)

#### **Disclosure Rate**

2018-20, %, Russell 1000 Companies