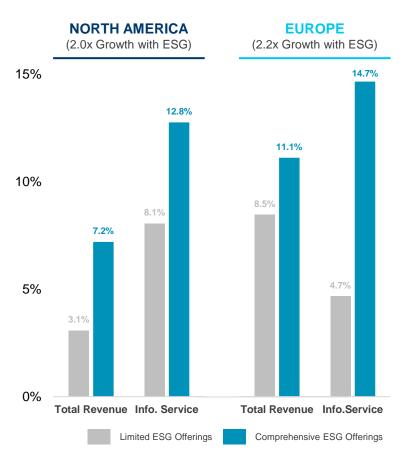

Proprietary Solution**

Invest to acquire a ESG service provider with established operations and data technologies

| CRITERIA                  | WEIGHT |   |   |   |
|---------------------------|--------|---|---|---|
| Quality<br>Control        | *****  | × | ✓ | ✓ |
| Function<br>Control       | *****  | × | ✓ | ✓ |
| Speed to<br>Market        |        | ✓ | × | - |
| Resources<br>Availability |        | ✓ | × | ✓ |
| Investment<br>Requirement |        | ✓ | × | × |

Favourable

Dependent / Neutral / N.A.

Unfavourable



#### **GROWTH POTENTIAL**

Our research shows that the top-line revenue growth of exchanges that are actively incorporating ESG offerings has grown ~2x faster than their peers over the past two years

#### **Revenue Growth Difference**

ESG Incorporation, 2018-20 CAGR



**Case Study** Nasdaq, USD million

| Nasdaq             | 2018  | 2019  | 2020  | CAGR  |
|--------------------|-------|-------|-------|-------|
| Market Services    | 1,055 | 922   | 1,108 | 2.5%  |
| Corporate Platform | 487   | 496   | 530   | 4.3%  |
| Listing Services   | 290   | 296   | 316   | 4.4%  |
| IR & ESG Services* | 197   | 200   | 214   | 4.2%  |
| Investment Intel.  | 714   | 779   | 908   | 12.8% |
| Market Data        | 390   | 398   | 409   | 2.4%  |
| Index              | 206   | 223   | 324   | 25.4% |
| Analytics          | 118   | 158   | 175   | 21.8% |
| Market Tech.       | 270   | 338   | 357   | 15.0% |
| Total Revenue      | 2,526 | 2,535 | 2,903 | 7.2%  |

Growth Highlight

<sup>\*</sup>Nasdag offers ESG consulting services for issuers and ESG Data Portal